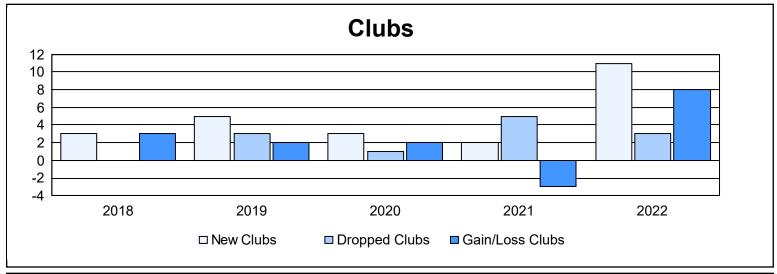

District 316 B As of June 2022 Cumulative

| Year      | New<br>Clubs | Dropped<br>Clubs | Gain/<br>Loss<br>Clubs | New<br>Members | Charter<br>Members | Reinstate<br>Members | Transfer<br>Members | Total<br>Member<br>Added | Total<br>Members<br>Dropped | Gain/<br>Loss<br>Members |
|-----------|--------------|------------------|------------------------|----------------|--------------------|----------------------|---------------------|--------------------------|-----------------------------|--------------------------|
| 2017-2018 | 3            | 0                | 3                      | 230            | 66                 | 13                   | 1                   | 310                      | 257                         | 53                       |
| 2018-2019 | 5            | 3                | 2                      | 235            | 124                | 5                    | 6                   | 370                      | 338                         | 32                       |
| 2019-2020 | 3            | 1                | 2                      | 104            | 65                 | 5                    | 5                   | 179                      | 398                         | -219                     |
| 2020-2021 | 2            | 5                | -3                     | 181            | 57                 | 17                   | 10                  | 265                      | 305                         | -40                      |
| 2021-2022 | 11           | 3                | 8                      | 259            | 237                | 10                   | 1                   | 507                      | 299                         | 208                      |
| Average   | 5            | 2                | 2                      | 202            | 110                | 10                   | 5                   | 326                      | 319                         | 7                        |