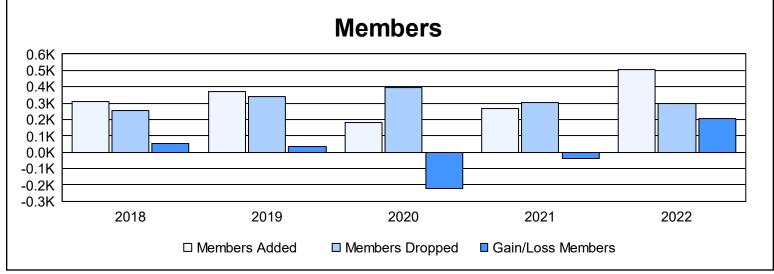

District 316 B As of June 2022 Cumulative

| Year      | New<br>Clubs | Dropped<br>Clubs | Gain/<br>Loss<br>Clubs | New<br>Members | Charter<br>Members | Reinstate<br>Members | Transfer<br>Members | Total<br>Member<br>Added | Total<br>Members<br>Dropped | Gain/<br>Loss<br>Members |
|-----------|--------------|------------------|------------------------|----------------|--------------------|----------------------|---------------------|--------------------------|-----------------------------|--------------------------|
| 2017-2018 | 3            | 0                | 3                      | 230            | 66                 | 13                   | 1                   | 310                      | 257                         | 53                       |
| 2018-2019 | 5            | 3                | 2                      | 235            | 124                | 5                    | 6                   | 370                      | 338                         | 32                       |
| 2019-2020 | 3            | 1                | 2                      | 104            | 65                 | 5                    | 5                   | 179                      | 398                         | -219                     |
| 2020-2021 | 2            | 5                | -3                     | 181            | 57                 | 17                   | 10                  | 265                      | 305                         | -40                      |
| 2021-2022 | 11           | 3                | 8                      | 259            | 237                | 10                   | 1                   | 507                      | 299                         | 208                      |
| Average   | 5            | 2                | 2                      | 202            | 110                | 10                   | 5                   | 326                      | 319                         | 7                        |